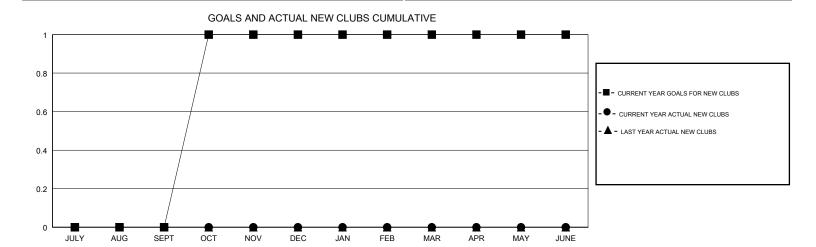

## JOE AL PICONE **LOCATION MISSOURI GMT CA** Clubs Members RESULTS FOR 2017-2018 RESULTS FOR 2017-2018 NEW CLUB GOAL NEW CLUBS DROPPED CLUBS MEMBER GROWTH NET MEMBER GROWTH DROPPED QUARTER QUARTER GOAL ACTUAL MEMBERS ACTUAL (including transfers) 0 0 2 16 30 JULY/AUG/SEPT JULY/AUG/SEPT 0 27 7 40 OCT/NOV/DEC OCT/NOV/DEC 0 0 0 2 5 13