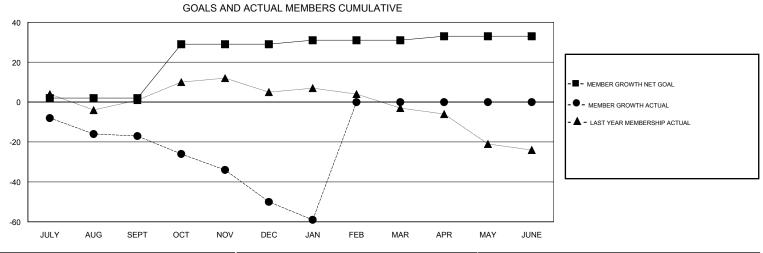

## JOE AL PICONE **LOCATION MISSOURI GMT CA** Clubs Members RESULTS FOR 2017-2018 RESULTS FOR 2017-2018 NEW CLUB GOAL NEW CLUBS DROPPED CLUBS MEMBER GROWTH NET MEMBER GROWTH DROPPED QUARTER QUARTER GOAL ACTUAL MEMBERS ACTUAL (including transfers) 0 0 2 16 30 JULY/AUG/SEPT JULY/AUG/SEPT 0 27 7 40 OCT/NOV/DEC OCT/NOV/DEC 0 0 0 2 5 13